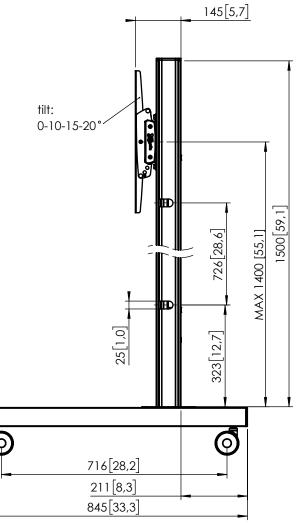

## Product data sheet TD 1564 Trolley

Dimensions in mm [inch]

Note : This document and specifications herein are confidential and the exclusive property of Vogel's Products b.v. Neither this design nor any information contained in this drawing may be reproduced or disclosed to others without written consent of Vogel's Products b.v. The design and information will not be reproduced, copied or used, either in part or in its entirety, as the basis for the manufacture or sale of items without written permission. Warning: "Bease study all instructions and illustrations carefully before installation. Information in this document is subject to change without further notice.