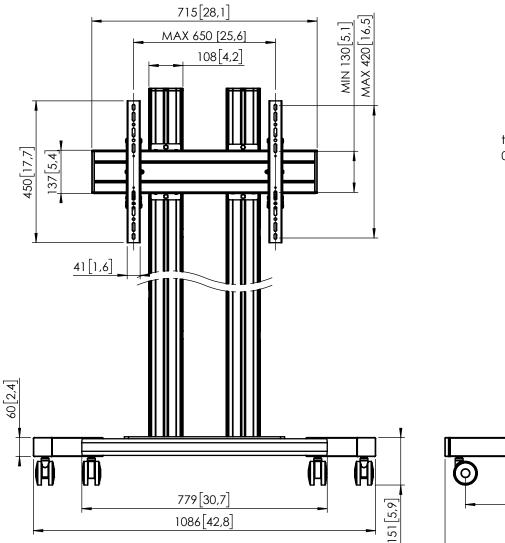

## Product data sheet TD 1564 Trolley

Dimensions in mm [inch]

Note : This document and specifications herein are confidential and the exclusive property of Vogel's Products b.v. Neither this design nor any information contained in this drawing may be reproduced or disclosed to others without written consent of Vogel's Products b.v. The design and information will not be reproduced, copied or used, either in part or in its entirety, as the basis for the manufacture or sale of items without written permission. Warning: "Bease study all instructions and illustrations carefully before installation. Information in this document is subject to change without further notice.