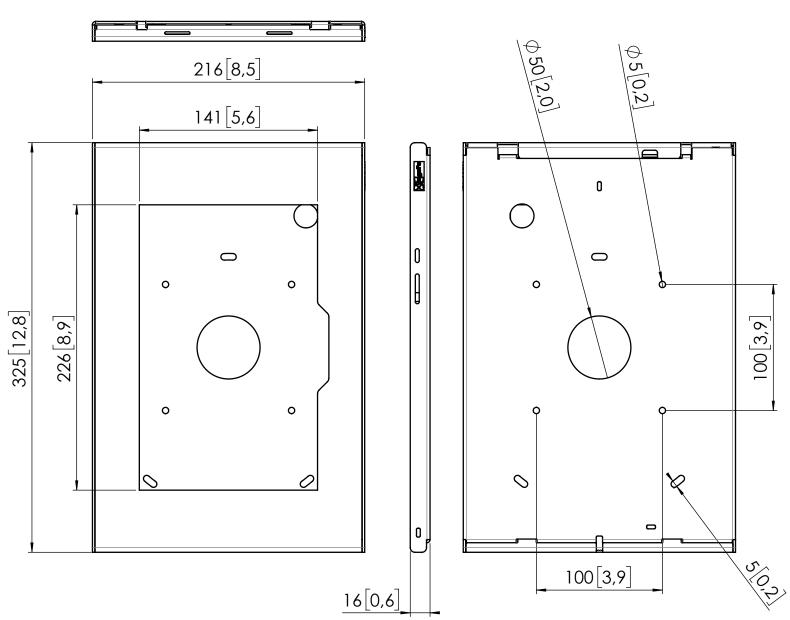

## Product data sheet PRODUCT DATA SHEET PTS 1249

Dimensions in mm [inch]

Note: This document and specifications herein are confidential and the exclusive property of Vogel's Products b.v. Neither this design nor any information contained in this drawing may be reproduced or disclosed to others without written consent of Vogel's Products b.v. The design and information will not be reproduced, copied or used, either in part or in its entirety, as the basis for the manufacture or sale of items without written permission.