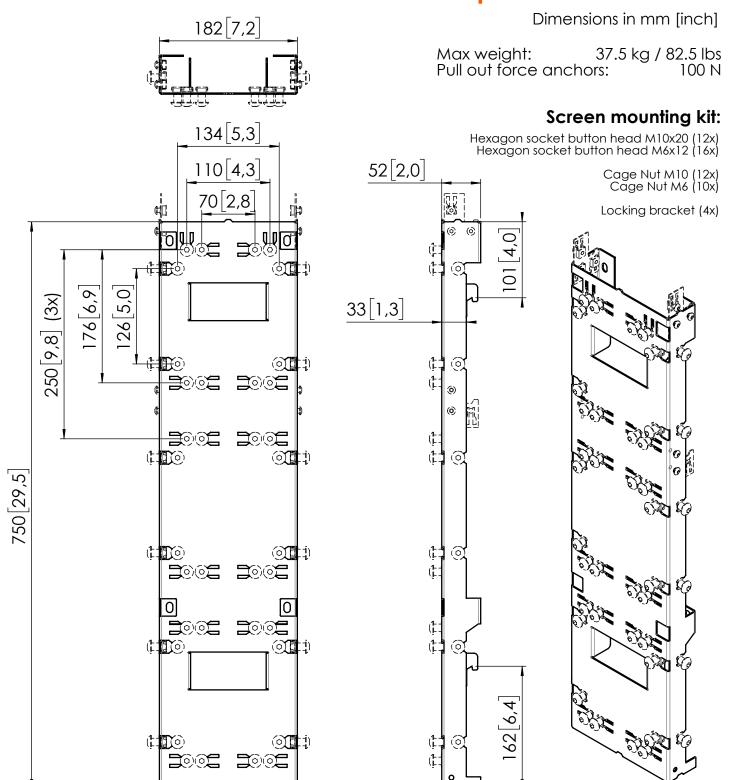

## Product data sheet PRODUCT DATA SHEET PLI 8702H3: Philips 7000 3 cabinets

Note: This document and specifications herein are confidential and the exclusive property of Vogel's Products b.v. Neither this design nor any information contained in this drawing may be reproduced or disclosed to others without written consent of Vogel's Products b.v. The design and information will not be reproduced, copied or used, either in part or in its entirely, as the basis for the manufacture or sale of items without written permission. Warning: Please study all instructions and illustrations carefully before installation. Information in this document is subject to change without written rotice.

**T482984 00** Product data sheet **19-01-22**