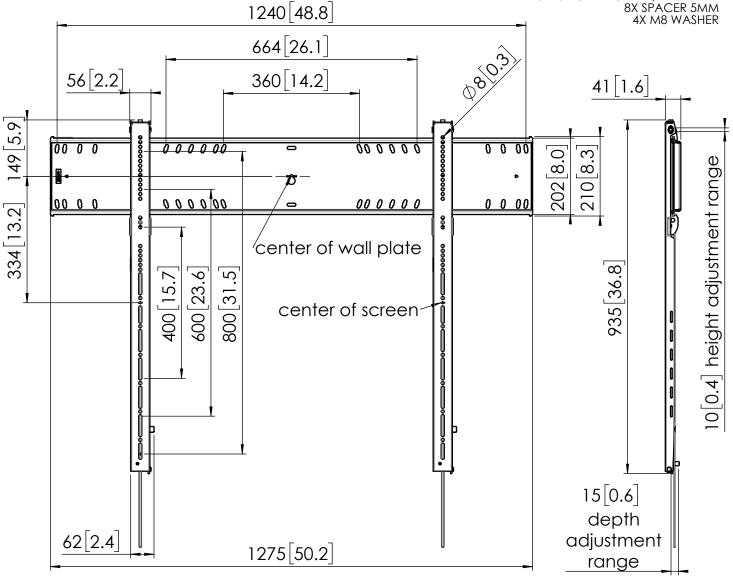

## Product data sheet PFW 6900 DISPLAY WALL MOUNT FIXED

Dimensions in mm [inch]

Screen sizes: Max weight:

## Wall mounting kit:

80 INCH TO 120 INCH

160 KG

8X SCREW/BOLT PROF SW 13 7X80 8X FISCHER PLUG UX10

## Screen mounting kit:

4X M8X30 BOLT PROF PZ2/M10 DRIVE 4X M8X16 BOLT PROF PZ2/M10 DRIVE 4X M6X30 BOLT PROF PZ2/M10 DRIVE 4X M6X16 BOLT PROF PZ2/M10 DRIVE 8X SPACER 5MM 4X M8 WASHER

Note: This document and specifications herein are confidential and the exclusive property of Vogel's Products b.v. Neither this design nor any information contained in this drawing may be reproduced or disclosed to others without written consent of Vogel's Products b.v. The design and information will not be reproduced, copied or used, either in part or in its entirety, as the basis for the manufacture or sale of items without written permission. Warning: Rease study all instructions and illustrations carefully before installation. Information in this document is subject to change without further notice. **T465298 00** Product data sheet **03-12-20**