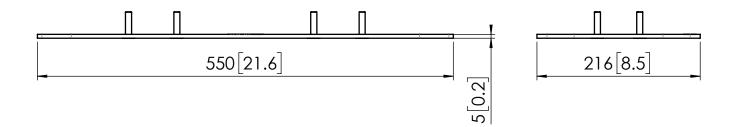

## Product data sheet PRODUCT DATA SHEET PFF7070

Dimensions in mm [inch]

Max weight:

160 kg