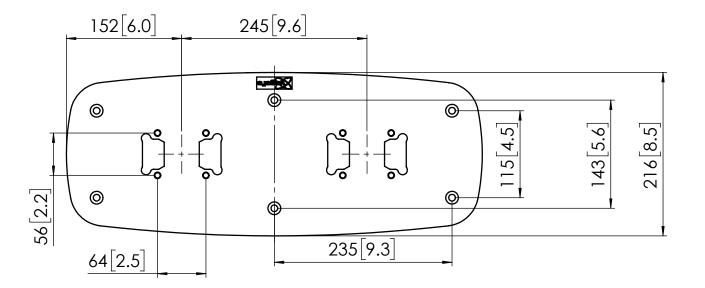

## Product data sheet PRODUCT DATA SHEET PFF7070

Dimensions in mm [inch]

Max weight:

160 kg