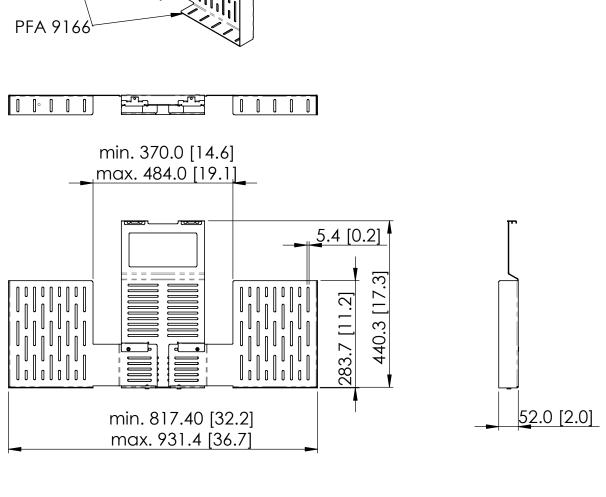

## Product data sheet PFA 9166

Dimensions in mm [inch]

Note: This document and specifications herein are confidential and the exclusive property of Vogel's Products b.v. Neither this design nor any information contained in this drawing may be reproduced or disclosed to others without written consent of Vogel's Products b.v. The design and information will not be reproduced, copied or used, either in part or in its entirety, as the basis for the manufacture or sale of items without written permission. Warning: Please study all instructions and illustrations carefully before installation. Information in this document is subject to change without further notice.