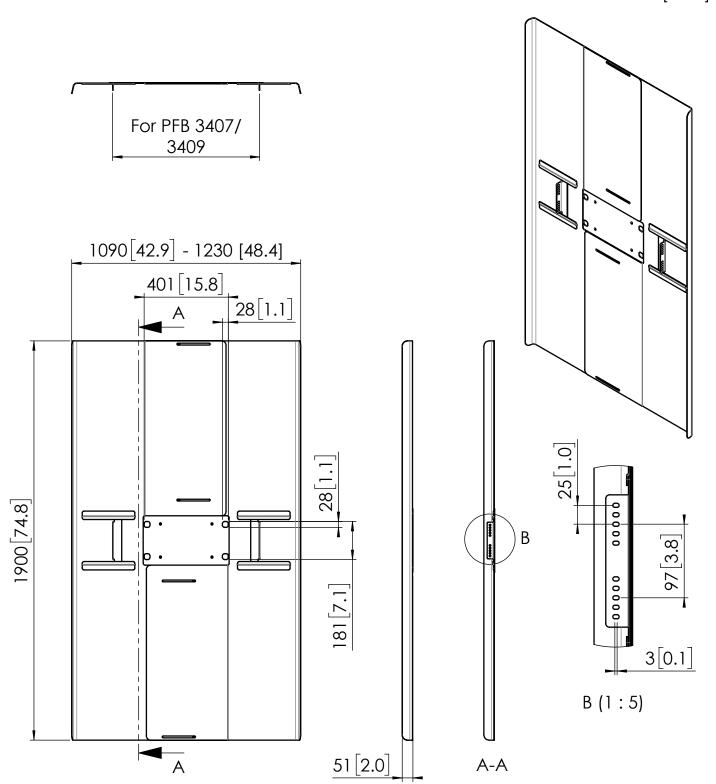

## Product data sheet PFA9164

Dimensions in mm [inch]

Note: This document and specifications herein are confidential and the exclusive property of Vogel's Products b.v. Neither this design nor any information contained in this drawing may be reproduced or disclosed to others without written consent of Vogel's Products b.v. The design and information will not be reproduced, copied or used, either in part or in its entirety, as the basis for the manufacture or sale of items without written permission.

Warning: Please study all instructions and illustrations carefully before installation.

Information in this document is subject to change without further notice.

**T461814 00** Product data sheet **05-05-20**