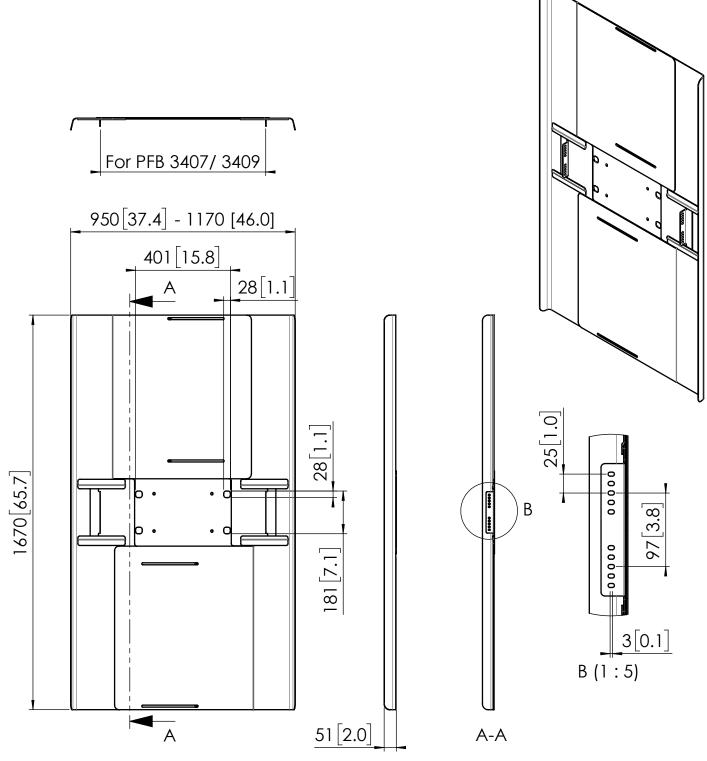

## **Product data sheet PFA9162**

Dimensions in mm [inch]

Note: This document and specifications herein are confidential and the exclusive property of Vogel's Products b.v. Neither this design nor any information contained in this drawing may be reproduced or disclosed to others without written consent of Vogel's Products b.v. The design and information will not be reproduced, copied or used, either in part or in its entirety, as the basis for the manufacture or sale of items without written permission. Warning: Rease study all instructions and illustrations carefully before installation. Information in this document is subject to change without further notice.