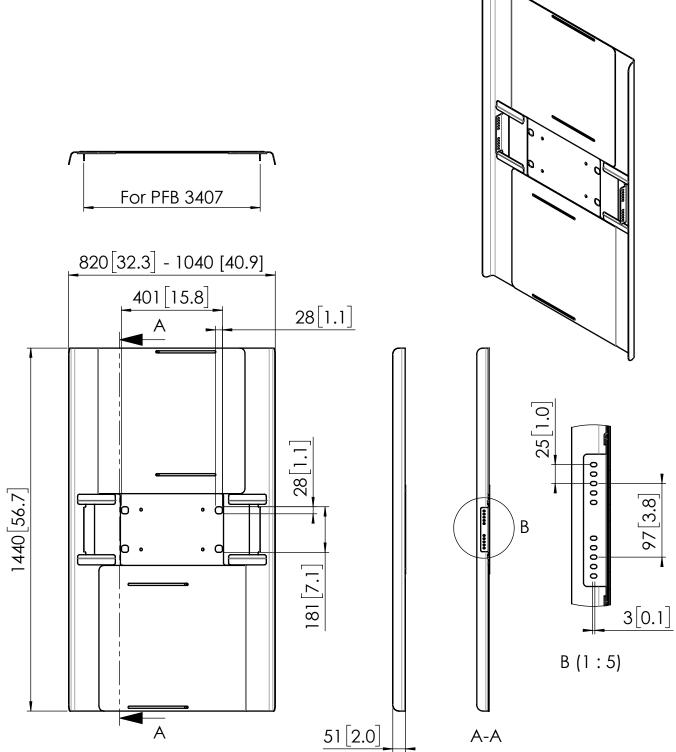

## Product data sheet PFA9160

Dimensions in mm [inch]

Note: This document and specifications herein are confidential and the exclusive property of Vogel's Products b.v. Neither this design nor any information contained in this drawing may be reproduced or disclosed to others without written consent of Vogel's Products b.v. The design and information will not be reproduced, copied or used, either in part or in its entirety, as the basis for the manufacture or sale of items without written permission.

Warning: Please study all instructions and illustrations carefully before installation.

Information in this document is subject to change without further notice.

**T461806 00** Product data sheet **05-05-20**