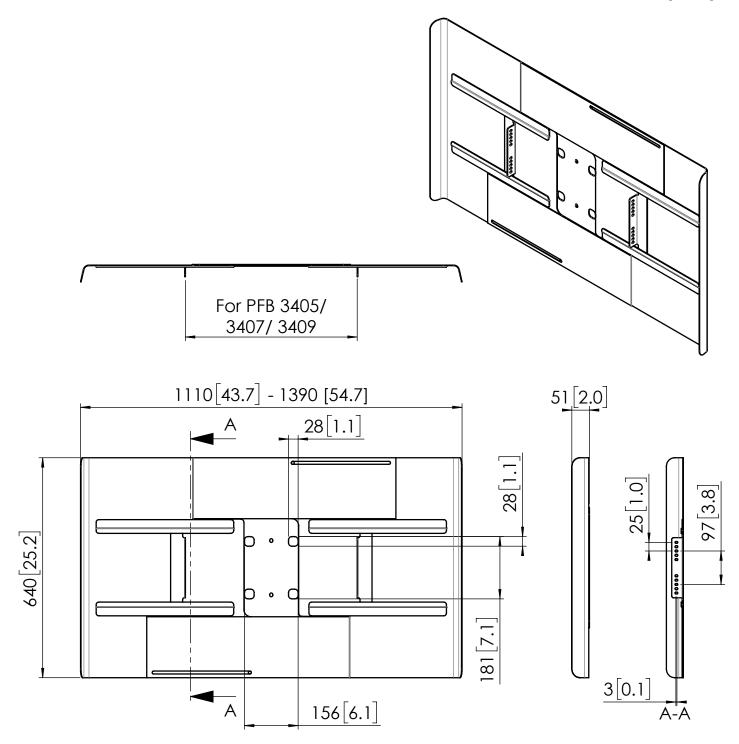

## Product data sheet PFA9116

Dimensions in mm [inch]

Note: This document and specifications herein are confidential and the exclusive property of Vogel's Products b.v. Neither this design nor any information contained in this drawing may be reproduced or disclosed to others without written consent of Vogel's Products b.v. The design and information will not be reproduced, copied or used, either in part or in its entirety, as the basis for the manufacture or sale of items without written permission. Warning: Rease study all instructions and illustrations carefully before installation. Information in this document is subject to change without further notice. T461802 00 Product data sheet 05-05-20