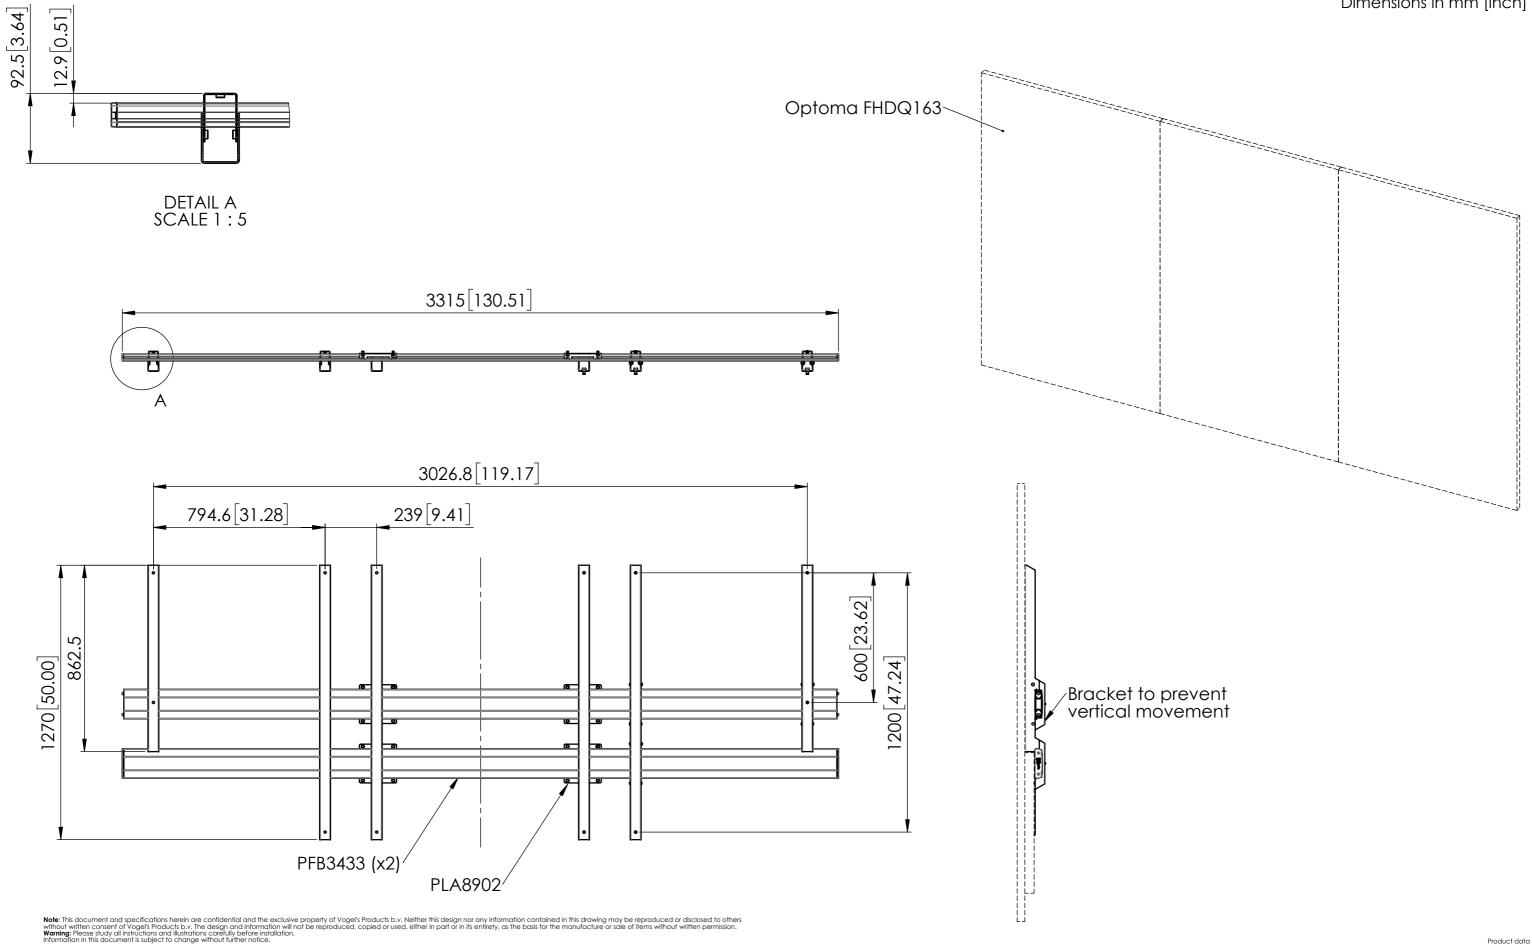

## Product data sheet **INT8302 LED WALL INTERFACE FOR OPTOMA QUAD 163 INCH**

Dimensions in mm [inch]

Product data sheet 28-08-20 **T466335 00**