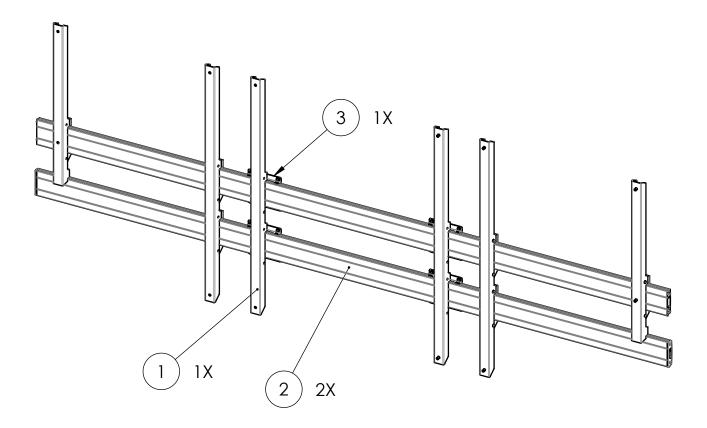

## **Product data sheet INT8302 LED WALL INTERFACE FOR OPTOMA QUAD 163 INCH**

Dimensions in mm [inch]

| ITEM NO. | PART NUMBER | DESCRIPTION                        | QTY. |
|----------|-------------|------------------------------------|------|
| 1        | PLI8302     | LED INTERFACE OPTOMA QUAD 163 INCH | 1    |
| 2        | PFB3433     | DISPLAY INTERFACE BAR              | 2    |
| 3        | PLA8902     | BRACKET KIT                        | 1    |