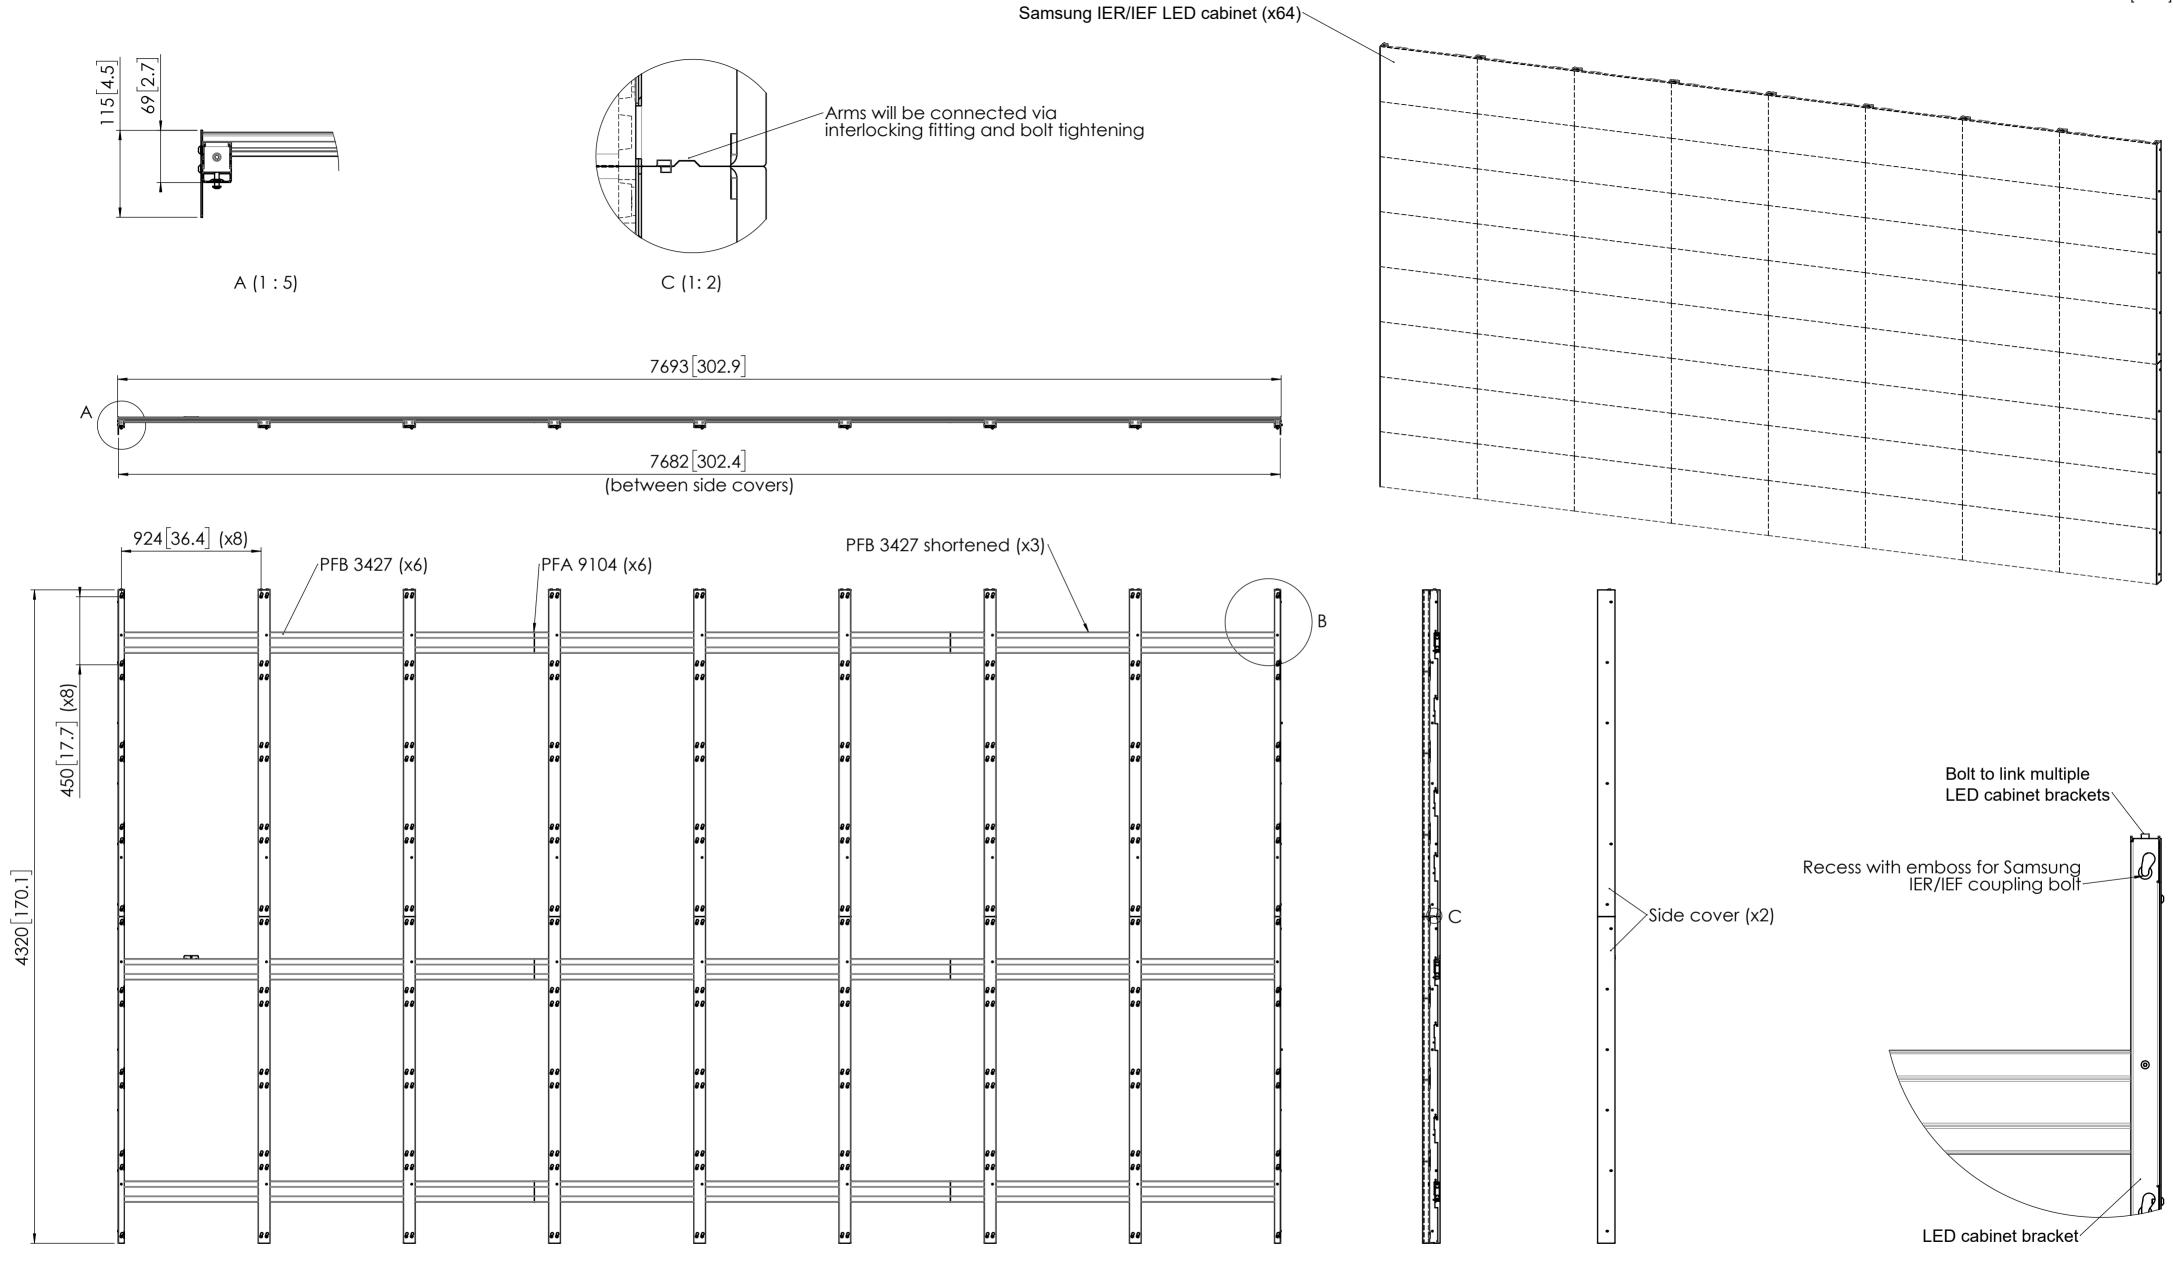

## Product data sheet INT8104 SAMSUNG IER/IFR 4.0MM (8x8)

Dimensions in mm [inch]

| ITEM NO. | PART NUMBER  | DESCRIPTION              | QTY. |
|----------|--------------|--------------------------|------|
| 1        | PFB 3427     | DISPLAY INTERFACE BAR    | 9    |
| 2        | PFA 9104     | BAR COUPLER FOR PFB 34XX | 6    |
| 3        | PLI 8103H4LS | SINGLE ARM 4-HLS         | 2    |
| 4        | PLI 8103H4LD | DOUBLE ARM 4-HLS         | 14   |
| 5        | PLA 8103H4L  | SIDE COVER 4-HLS         | 2    |