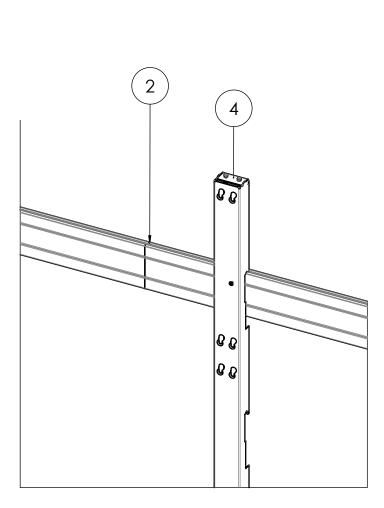

## Product data sheet INT8104 SAMSUNG IER/IFR 4.0MM (8x8)

Dimensions in mm [inch]

| ITEM NO. | PART NUMBER  | DESCRIPTION              | QTY. |
|----------|--------------|--------------------------|------|
| 1        | PFB 3427     | DISPLAY INTERFACE BAR    | 9    |
| 2        | PFA 9104     | BAR COUPLER FOR PFB 34XX | 6    |
| 3        | PLI 8103H4LS | SINGLE ARM 4-HLS         | 2    |
| 4        | PLI 8103H4LD | DOUBLE ARM 4-HLS         | 14   |
| 5        | PLA 8103H4L  | SIDE COVER 4-HLS         | 2    |