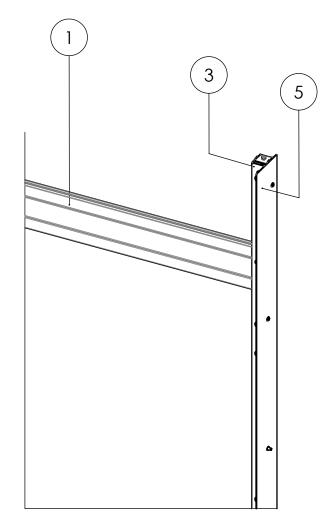

## Product data sheet INT8104 SAMSUNG IER/IFR 4.0MM (8x8)

Dimensions in mm [inch]

| ITEM NO. | PART NUMBER  | DESCRIPTION              | QTY. |
|----------|--------------|--------------------------|------|
| 1        | PFB 3427     | DISPLAY INTERFACE BAR    | 9    |
| 2        | PFA 9104     | BAR COUPLER FOR PFB 34XX | 6    |
| 3        | PLI 8103H4LS | SINGLE ARM 4-HLS         | 2    |
| 4        | PLI 8103H4LD | DOUBLE ARM 4-HLS         | 14   |
| 5        | PLA 8103H4L  | SIDE COVER 4-HLS         | 2    |