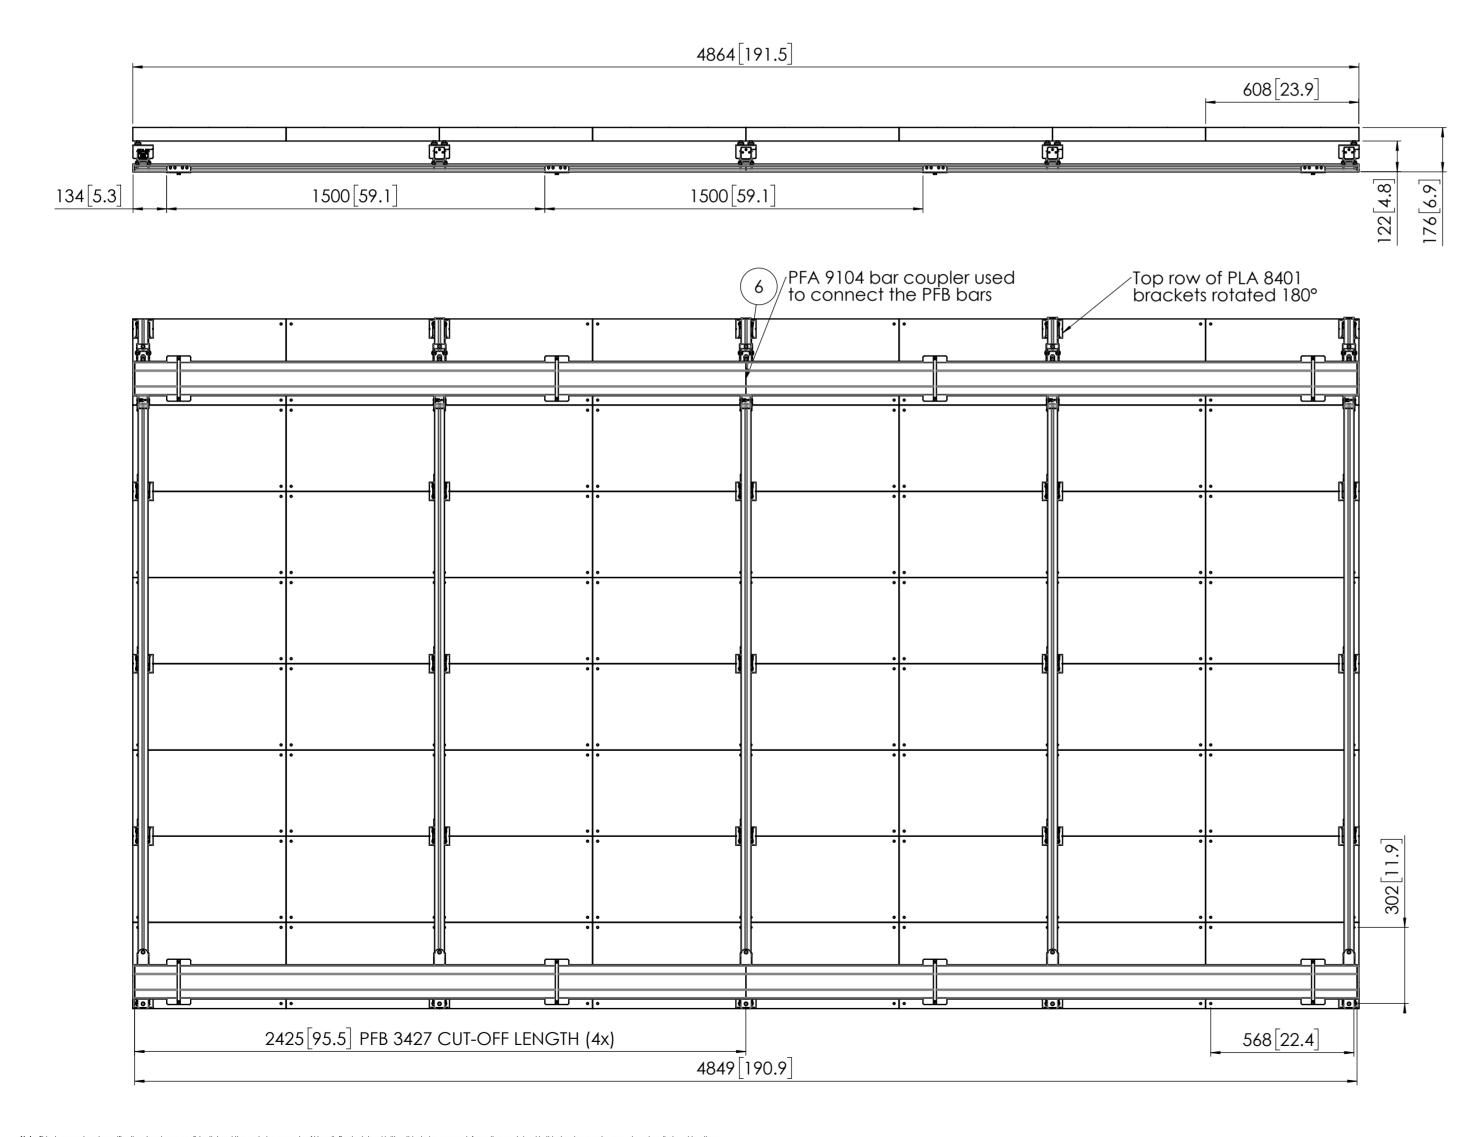

## Product data sheet INT8004 PHILIPS UHD 220BDL9112L/00 (8x8)

Dimensions in mm [inch]

<sup>\</sup>Use PLM end cover to align PLS 8001 Lower Strip