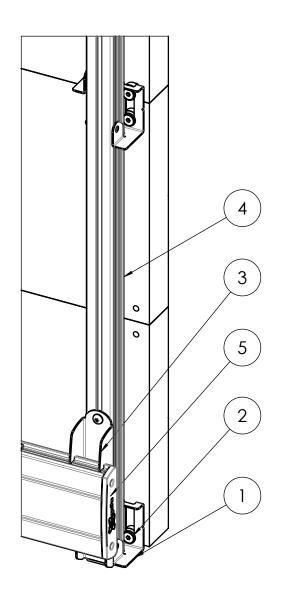

## Product data sheet INT8004 PHILIPS UHD 220BDL9112L/00 (8x8)

Dimensions in mm [inch]

| ITEM NO. | PART NUMBER | DESCRIPTION                     | QTY. |
|----------|-------------|---------------------------------|------|
| 1        | PLA 8411    | INTERFACE BRACKET (PHILIPS BDL) | 25   |
| 2        | PLA 8800    | SLIDING BOLT (KIT)              | 16   |
| 3        | PLS 8001    | MOUNTING STRIPS                 | 5    |
| 4        | PLM 8030    | PROFILE                         | 5    |
| 5        | PFB 3427    | DISPLAY INTERFACE BAR           | 4    |
| 6        | PFA 9104    | BAR COUPLER FOR PFB 34xx        | 2    |