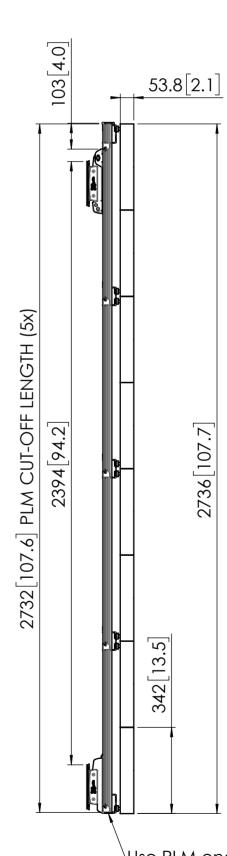

## Product data sheet INT8004 PHILIPS UHD 220BDL9112L/00 (8x8)

Dimensions in mm [inch]

<sup>\</sup>Use PLM end cover to align PLS 8001 Lower Strip