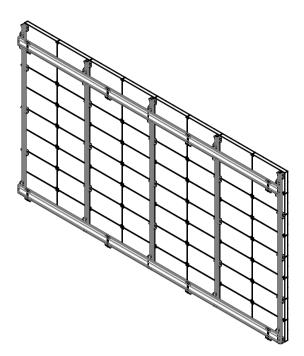

## Product data sheet INT8004 PHILIPS UHD 220BDL9112L/00 (8x8)

Dimensions in mm [inch]

<sup>\</sup>Use PLM end cover to align PLS 8001 Lower Strip