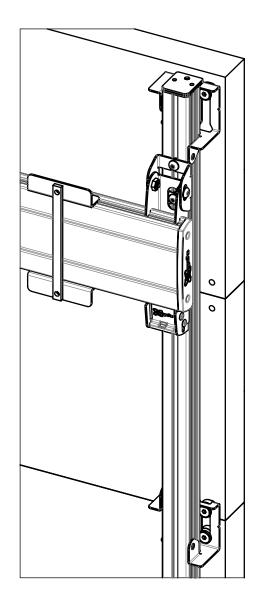

## Product data sheet INT8004 PHILIPS UHD 220BDL9112L/00 (8x8)

Dimensions in mm [inch]

| ITEM NO. | PART NUMBER | DESCRIPTION                     | QTY. |
|----------|-------------|---------------------------------|------|
| 1        | PLA 8411    | INTERFACE BRACKET (PHILIPS BDL) | 25   |
| 2        | PLA 8800    | SLIDING BOLT (KIT)              | 16   |
| 3        | PLS 8001    | MOUNTING STRIPS                 | 5    |
| 4        | PLM 8030    | PROFILE                         | 5    |
| 5        | PFB 3427    | DISPLAY INTERFACE BAR           | 4    |
| 6        | PFA 9104    | BAR COUPLER FOR PFB 34xx        | 2    |