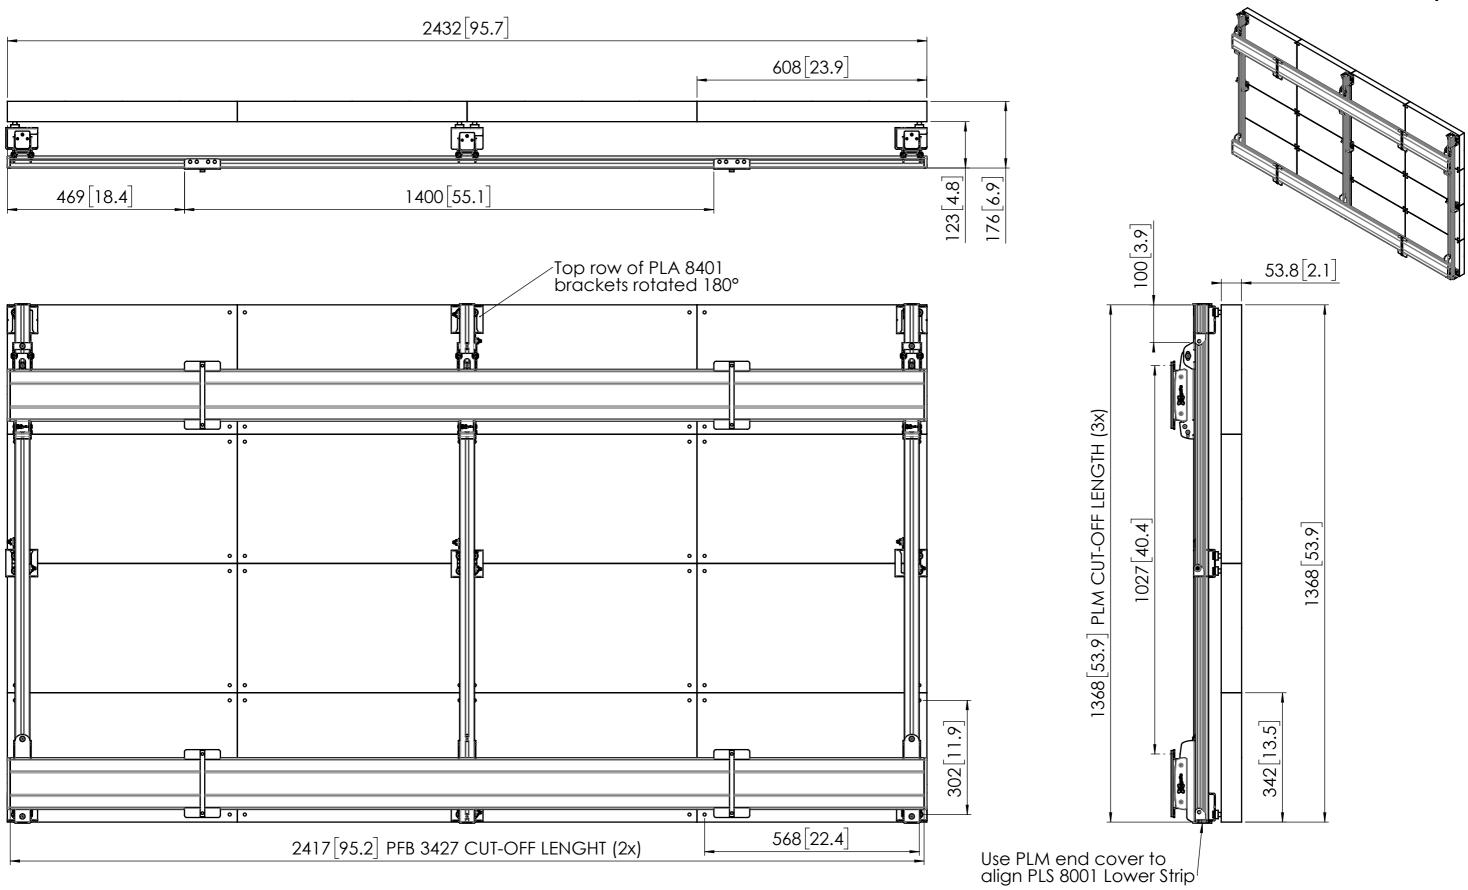

## Product data sheet INT8001 PHILIPS FHD 110BDL9112L/00 (4x4)

Note: This document and specifications herein are confidential and the exclusive property of Vogel's Products b.v. Neither this design nor any information contained in this drawing may be reproduced or disclosed to others without written consent of Vogel's Products b.v. The design and information will not be reproduced, copied or used, either in part or in its entirety, as the basis for the manufacture or sale of items without written permission. Warning: Please study all instructions and illustrations carefully before installation. Information in this document is subject to change without further notice. Dimensions in mm [inch]