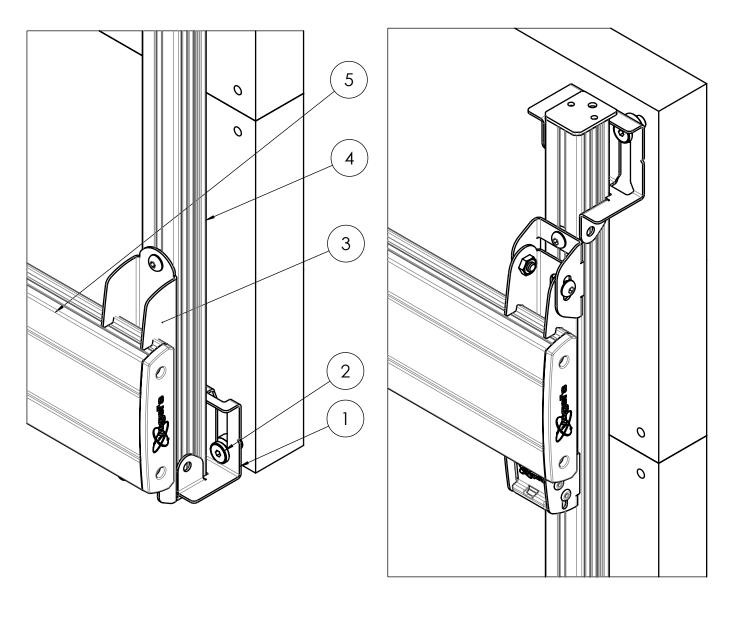

## Product data sheet INT8001 PHILIPS FHD 110BDL9112L/00 (4x4)

Dimensions in mm [inch]

| ITEM NO. | PART NUMBER | DESCRIPTION                      | QTY. |
|----------|-------------|----------------------------------|------|
| 1        | PLA 8411    | INTERFACE BRACKET (PHILIPS BDL ) | 9    |
| 2        | PLA 8800    | CABINET SLIDING BOLT (KIT)       | 4    |
| 3        | PLS 8001    | MOUNTING STRIPS                  | 3    |
| 4        | PLM 8030    | PROFILE                          | 2    |
| 5        | PFB 3427    | DISPLAY INTERFACE BAR            | 2    |