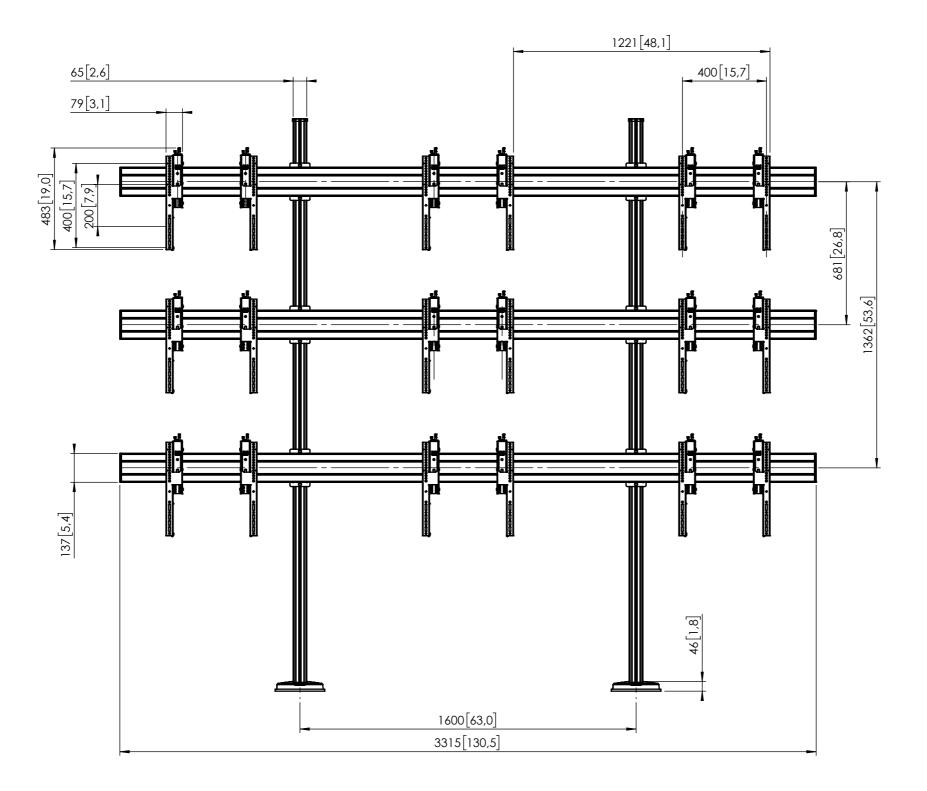

## Product data sheet FMVW 3355 Video wall floor mounted 3x3

## Dimensions in mm [inch]