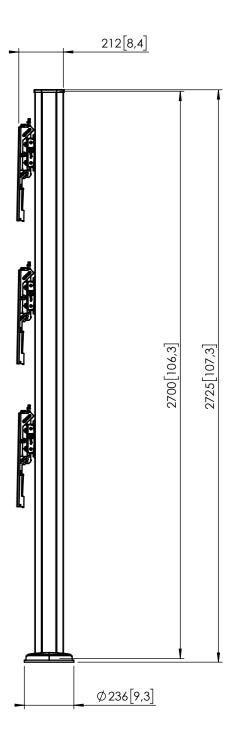

## Product data sheet FMVW 3355 Video wall floor mounted 3x3

## Dimensions in mm [inch]