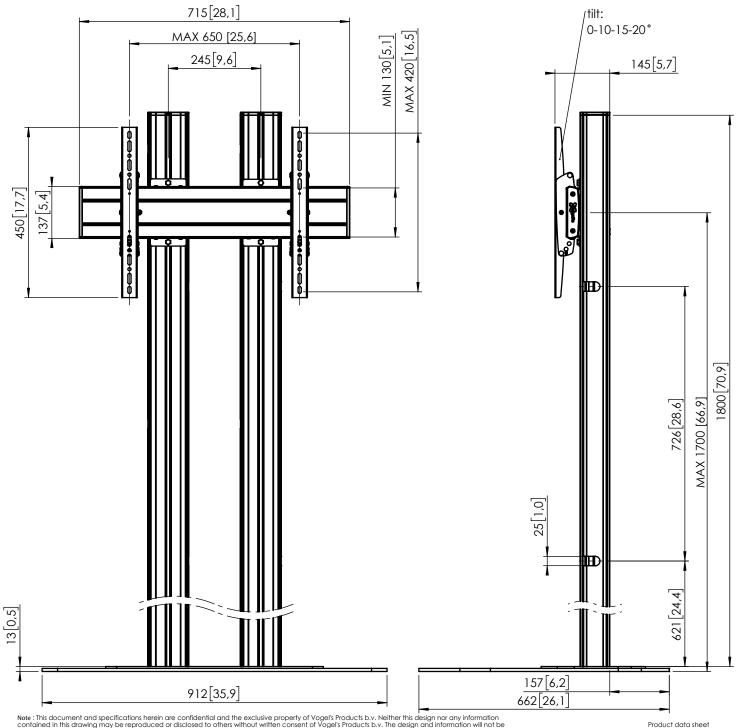

## Product data sheet FD 1864 Floor stand

Dimensions in mm [inch]

Note : This document and specifications herein are confidential and the exclusive property of Vogel's Products b.v. Neither this design nor any information contained in this drawing may be reproduced or disclosed to others without written consent of Vogel's Products b.v. The design and information will not be reproduced, copied or used, either in part or in its entirety, as the basis for the manufacture or sale of items without written permission. Warning: "Rease study all instructions and illustrations carefully before installation. Information in this document is subject to change without further notice.