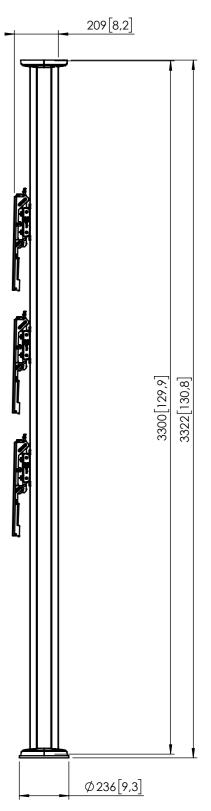

## Product data sheet FCVW 3347 Video wall floor to ceiling 3x3

Dimensions in mm [inch]