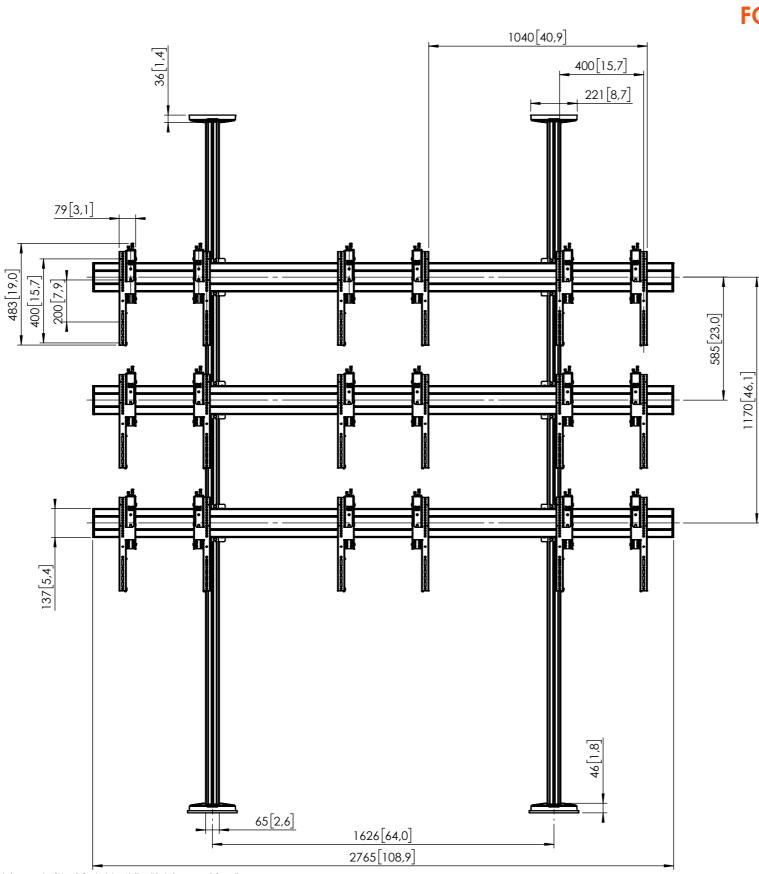

## Product data sheet FCVW 3347 Video wall floor to ceiling 3x3

Dimensions in mm [inch]