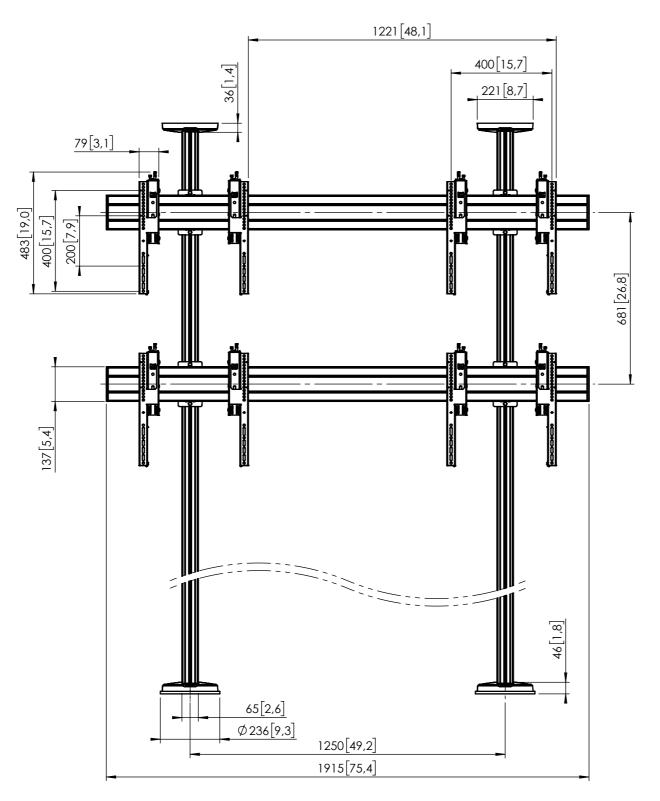

## Product data sheet FCVW 2255 Video wall floor to ceiling 2x2

Dimensions in mm [inch]

209[8,2]