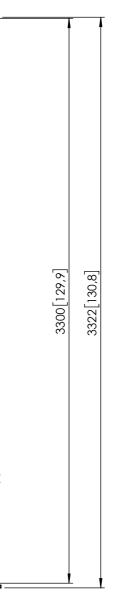

## Product data sheet FCVW 2255 Video wall floor to ceiling 2x2

Dimensions in mm [inch]

209[8,2]