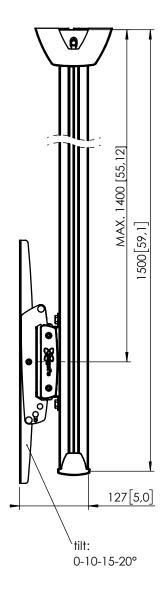

## Product data sheet C1544 Flat ceiling

Dimensions in mm [inch]

Note: This document and specifications herein are confidential and the exclusive property of Vogel's Products b.v. Neither this design nor any information contained in this drawing may be reproduced or disclosed to others without written consent of Vogel's Products b.v. The design and information will not be reproduced, copied or used, either in part or in its entirety, as the basis for the manufacture or sale of items without written permission. Warning: Please study all instructions and illustrations carefully before installation. Information in this document is subject to change without further notice.