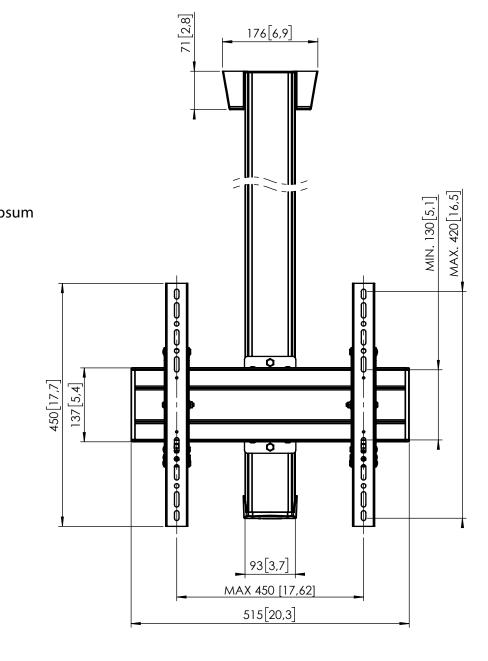

## Product data sheet C1544 Flat ceiling

Dimensions in mm [inch]

Note: This document and specifications herein are confidential and the exclusive property of Vogel's Products b.v. Neither this design nor any information contained in this drawing may be reproduced or disclosed to others without written consent of Vogel's Products b.v. The design and information will not be reproduced, copied or used, either in part or in its entirety, as the basis for the manufacture or sale of items without written permission. Warning: Please study all instructions and illustrations carefully before installation. Information in this document is subject to change without further notice.