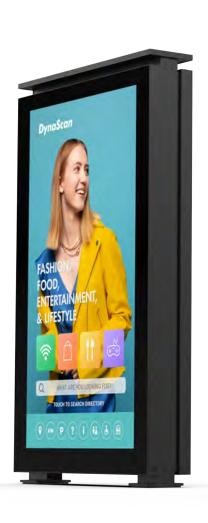

### **DK SERIES**

# **DK751DN5**

75" 4000 nits UHD Dual-sided Outdoor Kiosk

DUAL-SIDED DESIGN

SUNLIGHT VIEWABLE IMAGE

LOW POWER CONSUMPTION

VIEWABLE WITH POLARIZED LENSES

WEATHER PROOF

#### **SPECIFICATION**

| MODEL               |                                    | DK751DN5                        |
|---------------------|------------------------------------|---------------------------------|
| DISPLAY             | LCD Panel Size                     | 74.52" inches LCD (×2)          |
|                     | Native Resolution                  | 3840 x 2160                     |
|                     | Backlight                          | LED                             |
|                     | Brightness                         | 4,000 nits                      |
|                     | Light Lifetime (Typ.)              | 100,000 hrs                     |
|                     | Contrast Ratio                     | 3000:1                          |
|                     | Color Depth                        | 10 bits                         |
|                     | Viewing Angle                      | 178° / 178°                     |
|                     | Blackening Defect Free             | Up to 110°C (230°F)             |
|                     | Polarized Sunglasses Support       | Yes                             |
|                     | Touch Function (Optional)          | P-Cap touch                     |
|                     |                                    |                                 |
| POWER               | Power Supply                       | Internal                        |
|                     | Rated Voltage                      | 200-240V ~ 50/60HZ              |
|                     | Power On Mode (Typ./ Max)          | 850W / 1850W                    |
| MECHANICAL<br>SPECS | Bezel Width (T/B/L/R)              | 97.6 / 137.6 / 122.1 / 122.1 mm |
|                     | Cabinet Color                      | Black                           |
|                     | Dimension (LxHxD, w/o stand)       | 1175.7 x 1962.1 x 254.0 mm      |
|                     | Weight                             | 415 kg                          |
|                     | Orientation                        | Portrait                        |
|                     | Reserved Space for Optional Player | Yes                             |
|                     | High Security Lock                 | Yes                             |
| USER<br>INTERFACE   |                                    |                                 |
|                     | Language                           | English                         |
|                     | Support SNMP (Up to V3.0)          | Yes                             |
|                     | Local Dimming Control              | Yes                             |
|                     | Ambient Light Sensor               | Yes                             |
|                     | Power On/Off Scheduling            | Yes                             |
|                     | Internal Temperature Sensor        | Yes                             |
|                     | Backup Player Build-in             | Yes                             |
| INPUT               | HDMI                               | x6 (2160p)                      |
|                     | Display Port                       | x2                              |
|                     | USB 3.0                            | x2                              |
|                     | Micro SD Slot                      | x2                              |
| OUTPUT              | Audio                              | x2                              |
| EXTERNAL            | RS-232                             | ln x2                           |
| CONTROL             | RJ-45                              | x4 (LAN)                        |
| CONTROL             |                                    | X 1 (E7 11 4)                   |
| ENVIRONMENT         | Operating Temperature              | -30° C ~ 50° C                  |
|                     | Storage Temperature                | -20° C ~ 60° C                  |
|                     | Humidity                           | 10% ~ 100% RH Non-condensing    |
|                     | Environmental Rating               | IP56 / IK10 / ASTM G155         |
|                     |                                    |                                 |