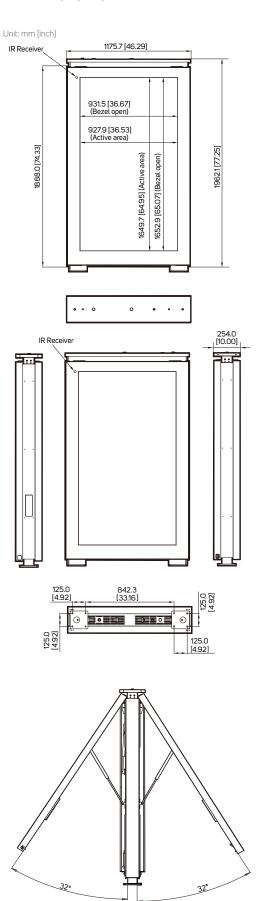

#### **DIMENSIONS**

#### **SPECIFICATION**

| MODEL               |                                    | DK751DN5                        |
|---------------------|------------------------------------|---------------------------------|
| DISPLAY             | LCD Panel Size                     | 74.52" inches LCD (×2)          |
|                     | Native Resolution                  | 3840 x 2160                     |
|                     | Backlight                          | LED                             |
|                     | Brightness                         | 4,000 nits                      |
|                     | Light Lifetime (Typ.)              | 100,000 hrs                     |
|                     | Contrast Ratio                     | 3000:1                          |
|                     | Color Depth                        | 10 bits                         |
|                     | Viewing Angle                      | 178° / 178°                     |
|                     | Blackening Defect Free             | Up to 110°C (230°F)             |
|                     | Polarized Sunglasses Support       | Yes                             |
|                     | Touch Function (Optional)          | P-Cap touch                     |
|                     |                                    |                                 |
| POWER               | Power Supply                       | Internal                        |
|                     | Rated Voltage                      | 200-240V ~ 50/60HZ              |
|                     | Power On Mode (Typ./ Max)          | 850W / 1850W                    |
| MECHANICAL<br>SPECS | Bezel Width (T/B/L/R)              | 97.6 / 137.6 / 122.1 / 122.1 mm |
|                     | Cabinet Color                      | Black                           |
|                     | Dimension (LxHxD, w/o stand)       | 1175.7 x 1962.1 x 254.0 mm      |
|                     | Weight                             | 415 kg                          |
|                     | Orientation                        | Portrait                        |
|                     | Reserved Space for Optional Player | Yes                             |
|                     | High Security Lock                 | Yes                             |
| USER<br>INTERFACE   |                                    |                                 |
|                     | Language                           | English                         |
|                     | Support SNMP (Up to V3.0)          | Yes                             |
|                     | Local Dimming Control              | Yes                             |
|                     | Ambient Light Sensor               | Yes                             |
|                     | Power On/Off Scheduling            | Yes                             |
|                     | Internal Temperature Sensor        | Yes                             |
|                     | Backup Player Build-in             | Yes                             |
| INPUT               | HDMI                               | x6 (2160p)                      |
|                     | Display Port                       | x2                              |
|                     | USB 3.0                            | x2                              |
|                     | Micro SD Slot                      | x2                              |
| OUTPUT              | Audio                              | x2                              |
| EXTERNAL            | RS-232                             | ln x2                           |
| CONTROL             | RJ-45                              | x4 (LAN)                        |
| CONTROL             |                                    | X 1 (E7 11 4)                   |
| ENVIRONMENT         | Operating Temperature              | -30° C ~ 50° C                  |
|                     | Storage Temperature                | -20° C ~ 60° C                  |
|                     | Humidity                           | 10% ~ 100% RH Non-condensing    |
|                     | Environmental Rating               | IP56 / IK10 / ASTM G155         |
|                     |                                    |                                 |