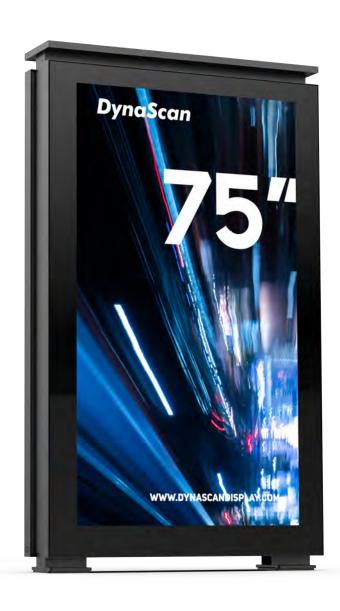

### **DK SERIES**

# **DK751DN5**

75" 4000 nits UHD Dual-sided Outdoor Kiosk

DUAL-SIDED DESIGN

SUNLIGHT VIEWABLE IMAGE

LOW POWER CONSUMPTION

VIEWABLE WITH POLARIZED LENSES

WEATHER PROOF

#### **SPECIFICATION**

| MODEL               |                                    | DK751DN5                        |
|---------------------|------------------------------------|---------------------------------|
| DISPLAY             | LCD Panel Size                     | 74.52" inches LCD (×2)          |
|                     | Native Resolution                  | 3840 x 2160                     |
|                     | Backlight                          | LED                             |
|                     | Brightness                         | 4,000 nits                      |
|                     | Light Lifetime (Typ.)              | 100,000 hrs                     |
|                     | Contrast Ratio                     | 3000:1                          |
|                     | Color Depth                        | 10 bits                         |
|                     | Viewing Angle                      | 178° / 178°                     |
|                     | Blackening Defect Free             | Up to 110°C (230°F)             |
|                     | Polarized Sunglasses Support       | Yes                             |
|                     | Touch Function (Optional)          | P-Cap touch                     |
|                     |                                    |                                 |
| POWER               | Power Supply                       | Internal                        |
|                     | Rated Voltage                      | 200-240V ~ 50/60HZ              |
|                     | Power On Mode (Typ./ Max)          | 850W / 1850W                    |
| MECHANICAL<br>SPECS | Bezel Width (T/B/L/R)              | 97.6 / 137.6 / 122.1 / 122.1 mm |
|                     | Cabinet Color                      | Black                           |
|                     | Dimension (LxHxD, w/o stand)       | 1175.7 x 1962.1 x 254.0 mm      |
|                     | Weight                             | 415 kg                          |
|                     | Orientation                        | Portrait                        |
|                     | Reserved Space for Optional Player | Yes                             |
|                     | High Security Lock                 | Yes                             |
| USER<br>INTERFACE   |                                    |                                 |
|                     | Language                           | English                         |
|                     | Support SNMP (Up to V3.0)          | Yes                             |
|                     | Local Dimming Control              | Yes                             |
|                     | Ambient Light Sensor               | Yes                             |
|                     | Power On/Off Scheduling            | Yes                             |
|                     | Internal Temperature Sensor        | Yes                             |
|                     | Backup Player Build-in             | Yes                             |
| INPUT               | HDMI                               | x6 (2160p)                      |
|                     | Display Port                       | x2                              |
|                     | USB 3.0                            | x2                              |
|                     | Micro SD Slot                      | x2                              |
| OUTPUT              | Audio                              | x2                              |
| EXTERNAL            | RS-232                             | ln x2                           |
| CONTROL             | RJ-45                              | x4 (LAN)                        |
| CONTROL             |                                    | X 1 (E7 11 4)                   |
| ENVIRONMENT         | Operating Temperature              | -30° C ~ 50° C                  |
|                     | Storage Temperature                | -20° C ~ 60° C                  |
|                     | Humidity                           | 10% ~ 100% RH Non-condensing    |
|                     | Environmental Rating               | IP56 / IK10 / ASTM G155         |
|                     |                                    |                                 |