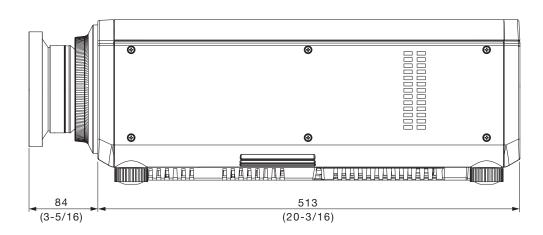

#### Illustration shows the lens attached to an applicable projector.

unit : mm (inch) NOTE: This illustration is not drawn to scale.

For information on the projection distance, refer to the specifications for the projector to which the lens will be mounted. DLP is a trademark of Texas Instruments. Weights and dimensions shown are approximate. Specifications subject to change without notice.