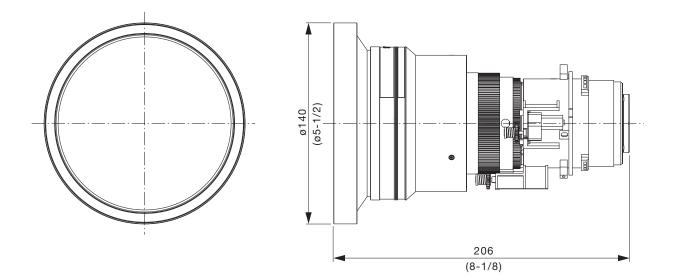

## Specifications

| loations                              |                                                                 |
|---------------------------------------|-----------------------------------------------------------------|
| F value:                              | 1.85-2.20                                                       |
| Focal distance (f):                   | 11.8–14.6 mm                                                    |
| Dimensions (W $\times$ H $\times$ D): | 140 × 140 × 206 mm (5-1/2 × 5-1/2 × 8-1/8 inches)               |
| Weight:                               | Approx. 1.3 kg (2.9 lbs)                                        |
| Applicable projector:                 | PT-DZ870K/DZ870LK/DZ870W/DZ870LW/DW830K/DW830LK/DW830W/DW830LW/ |
|                                       | DX100K/DX100LK/DX100W/DX100LW                                   |

### Dimensions