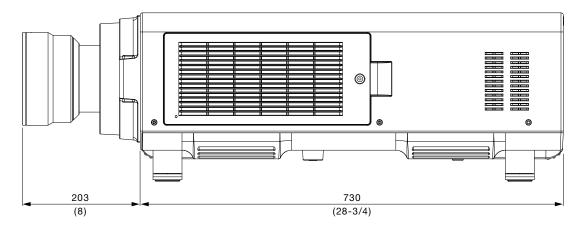

## Dimensions

The illustration shows the lens attached to the PT-DZ21K/DS21K/DW17K.

The illustration shows the lens attached to the PT-DZ8700/DS8500/DW8300/DZ110X/DS100X/DW90X.

unit : mm (inch) NOTE: This illustration is not drawn to scale.