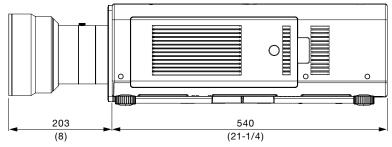

## Dimensions

The illustration shows the lens attached to the PT-DZ21K/DS21K/DW17K.

The illustration shows the lens attached to the PT-DZ8700/DS8500/DW8300/DZ110X/DS100X/DW90X.

unit : mm (inch) NOTE: This illustration is not drawn to scale.