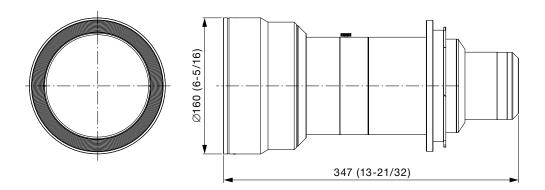

ET-**D75LE50** 

| Specifications                        |                                                                                                                                                                                                  |
|---------------------------------------|--------------------------------------------------------------------------------------------------------------------------------------------------------------------------------------------------|
| F value:                              | 2.5                                                                                                                                                                                              |
| Focal distance (f):                   | 14.8 mm                                                                                                                                                                                          |
| Throw ratio:                          | 0.7:1 for PT-DZ21K/DZ8700/DZ110X (16:10 aspect ratio),                                                                                                                                           |
|                                       | 0.8:1 for PT-DS20K/DS8500/DS100X (4:3 aspect ratio),                                                                                                                                             |
|                                       | 0.8:1 for PT-DW17K/DW8300/DW90X (16:9 aspect atio)                                                                                                                                               |
| Dimensions (W $\times$ H $\times$ D): | 160 × 160 × 347 mm (6-5/16 × 6-5/16 × 13-21/32 inches)                                                                                                                                           |
| Weight:                               | Approximately 7.1 kg* (15.7 lbs*)                                                                                                                                                                |
| Applicable projector:                 | PT-DZ21K/DS20K/DW17K/DZ8700/DS8500/DW8300/DZ110X/DS100X/DW90X                                                                                                                                    |
|                                       | <ul> <li>Average value. May differ depending on the actual unit.</li> <li>The throw ratio is an approximate value calculated by dividing the screen width by the projection distance.</li> </ul> |

## Dimensions

The illustration shows the lens attached to the PT-DZ21K/DS21K/DW17K.

The illustration shows the lens attached to the PT-DZ8700/DS8500/DW8300/DZ110X/DS100X/DW90X.

unit : mm (inch) NOTE: This illustration is not drawn to scale.